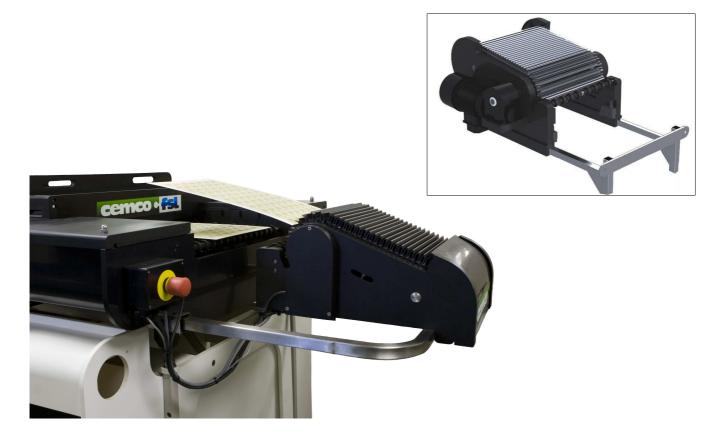

## The Streamline range Compact Flat Belt Loader & Unloader

Cemco 'Streamline' compact Loading & Unloading devises for use where panel separation is required. Can also be fitted to any non Cemco product.

## STANDARD FEATURES:

- Polypropylene fabrication
- Easy slide adjustment to suit different panel lengths
- Narrow width slats can accommodate
  610mm wide panels
- 25 Panel capacity
- Direct drive AC motor
- Single, Double or Triple indexing (Loader)
- Auto cut-out when full (Unloader)
- Auto safety mechanism (Loader)
- Simple installation
- Conveyor height adjustment to suit all systems
- Short footprint

## EQUIPMENT SPECIFICATION:

Conveyor indexing Panel working width Panel length Panel thickness Overall length Overall Width Power

: 1 – 60 seconds

- : 100mm up to 610mm
- : 610mm
- : 0.5 to 3.2mm.
- : 510-780 mm (to suit panel length)
- : 510 mm
- : 5A per phase, 400V, 50Hz.