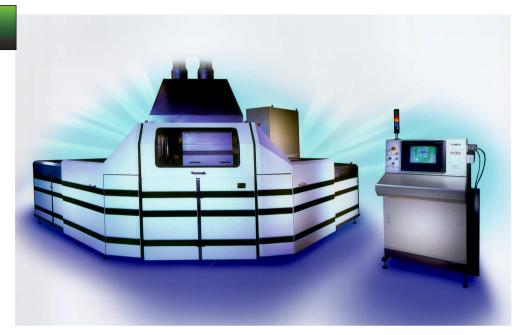

## COMPUTER AIDED SOLDER LEVELER

Alchemy, designed and manufactured by CEMCO has proven to be the preferred solder coater by many of the Worlds leading PCB fabricators and assemblers. Alchemy systems are able to provide exceptional quality finishes, resulting in improved surface planarity, excellent solder distribution, a clean bright finish and fewer defects. The Alchemy 'C-type' combines innovative engineering with a high level of sophisticated control features.

Alchemy's patented design uses computer automation, providing precision adjustments via a touch screen. Pre-set process limits are continuously monitored and regulated. Leveling speeds up to 30 meters per minute result in reduced solder contact time and a thinner intermetallic layer.

The Alchemy 'C – type' is capable of achieving first pass yields in excess of 2,500 panels per shift. A combination of convection hot air preheating and less active chemistry help to reduce thermal shock and minimise ingress of surface organics. When compared with other alternative coatings, an Alchemy system continues to remain a cost competitive process.

Imagine being able to control the main operational functions of a HASL system through a touch screen. For example: no more attempts at manual adjustment of hot airknife gaps or offsets – now they can be set to within 0.025mm (0.001") by entering your selection on a screen in as long as it takes to press the 'buttons'. Alchemy allows simple, fast control of all the parameters affecting the processing of PCB's, while leaving the panel itself as the biggest variable in the equation. Alchemy is not just another horizontal leveling system; it is the next step in soldering technology.