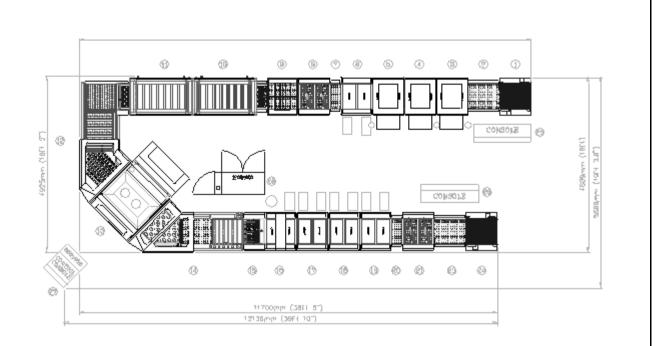

2 Relay Road, Waterlooville Hampshire, PO7 7XA, U.K. Tel: +44 (0)23 9226 2120 Fax: +44 (0)23 9226 2089 Despite concerns about the long term viability of HASL, multiple installations of the 'C - type' world-wide have proven that Alchemy continues to meet the ever changing industry needs. Availability of space has also been considered. Cemco-FSL has designed the 'Core' section to permit the user to make the best use of the space available. Much of Cemco-FSL's resources are spent further developing Alchemy's proven technology to keep abreast with the growing demand for finer line, densely populated PCB's.