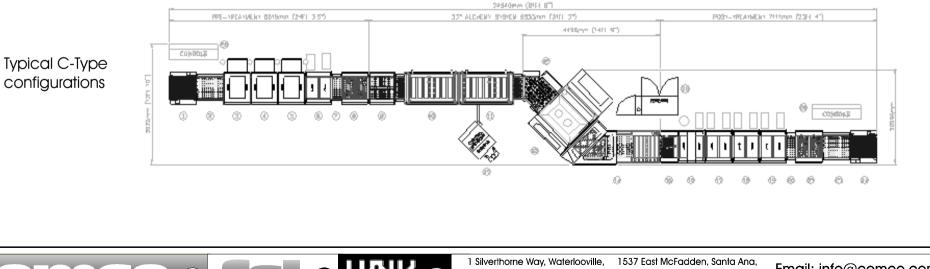

2 Relay Road, Waterlooville Hampshire, PO7 7XA, U.K. Tel: +44 (0)23 9226 2120 Fax: +44 (0)23 9226 2089 Despite concerns about the long term viability of HASL, multiple installations of the 'C - type' world-wide have proven that Alchemy continues to meet the ever changing industry needs. Availability of space has also been considered. Cemco-FSL has designed the 'Core' section to permit the user to make the best use of the space available. Much of Cemco-FSL's resources are spent further developing Alchemy's proven technology to keep abreast with the growing demand for finer line, densely populated PCB's.